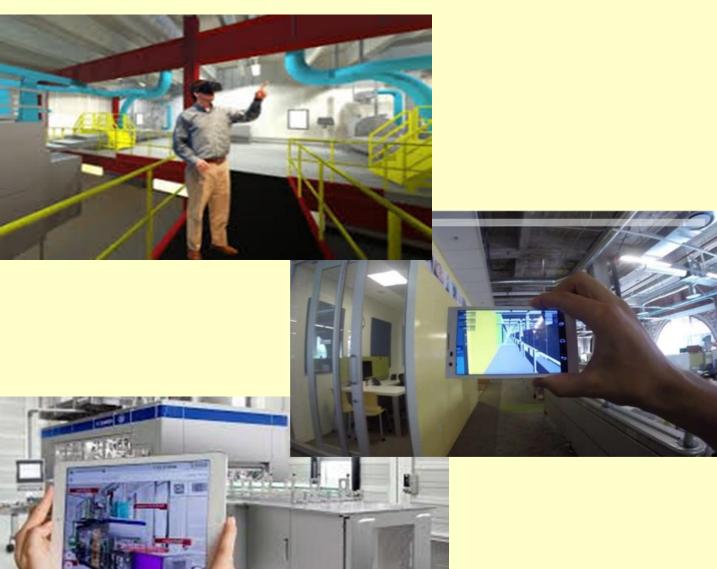

# New Technology Solutions Studios

Our talented VR Studio team allows us to handle the entire production of your VR or AR solution, and gives us the range of skills to build your entire solution without having to bring in outside animators or artists. Our team's artistic expertise combined with our technical and Virtual Experience Design expertise is a recipe for truly disruptive VR experiences that redefine what's possible for brands.