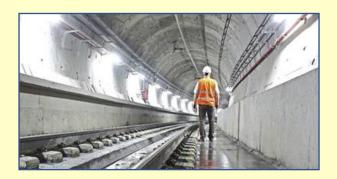

#### **BIM for Infrastructure**

We use intelligent, connected BIM (Building Information Modeling) workflows to help make your infrastructure projects more resilient, productive, and profitable.

Transportation engineering Promote greater project efficiency and delivery with infrastructure software that provides BIM tools for roads, rail, airports, and ports.

Structural engineering better anticipate issues and assess information throughout your project with BIM. Design and build bridges and tunnels with better predictability and less rework.

Civil engineering saves time and resources by capturing survey data in hours versus days, and improve insights at each stage of your surveying and site development work.

Civil construction improves construction coordination and delivery with BIM for virtual design and construction, giving all stakeholders access to the project