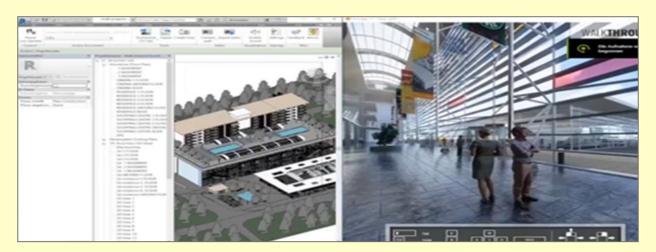

## **MODEL VISUALIZATION**

- Creation of walk through and viewpoints
- Rendering of 3D model

# **Visualization**

One fundamental benefit of BIM relates to its capacity to create visualizations, even photorealistic images at very early stages of the project.