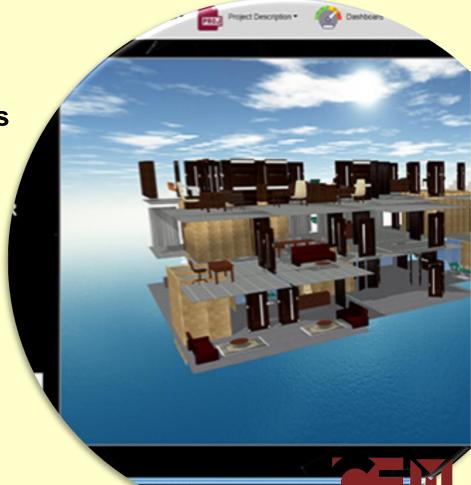

# **Visualization**

One fundamental benefit of BIM relates to its capacity to create visualizations, even photorealistic images at very early stages of the project.