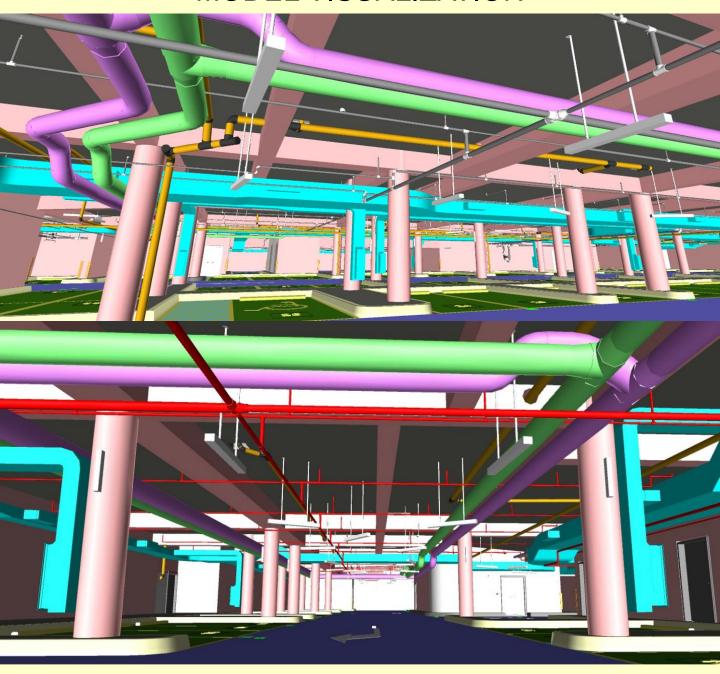

## **MODEL VISUALIZATION**

- Creation of walk through and viewpoints
- Rendering of 3D model