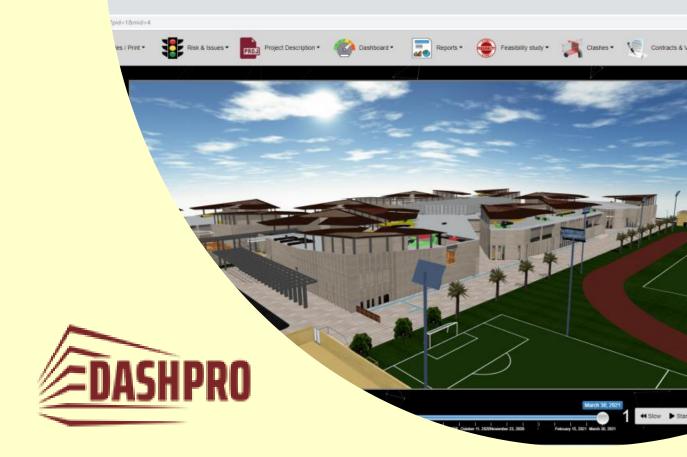

# II. Dashpro Solution& Mobile App

for Project & Construction Management

DashPro is a system that aggregates the outputs of different project systems during projects execution. The system then reports updates of different project management KPIs to the decision-makers continuously.

DashPro offers different data views, which vary from the 5D screen and Dashboard presentation screen of project results up to the moment.

Thus, the system supports decision-makers in dealing with internal and external risks and identifies the area of improvement that influences the success of the project and its economic feasibility indicators. The system provides great flexibility to fulfill the different needs of various customers while delivering their construction projects.

# **DashPro System Features**

- Project and Construction Management
- 5D-based solution (solution, time and cost factors dynamically added on 3D building models)
- DashPro System is a cloud-based solution that enables all project's stakeholders to access the status of their project's at any time.
- Convenient solution price.
- Customizable user-friendly interface.