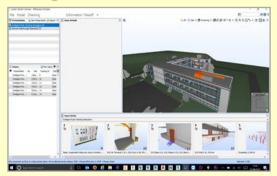

# II. Dashpro Solution& Mobile App

for Project & Construction Management

DashPro is a system that aggregates the outputs of different project systems during projects execution. The system then reports updates of different project management KPIs to the decision-makers continuously.

DashPro offers different data views, which vary from the 5D screen and Dashboard presentation screen of project results up to the moment.

Thus, the system supports decision-makers in dealing with internal and external risks and identifies the area of improvement that influences the success of the project and its economic feasibility indicators. The system provides great flexibility to fulfill the different needs of various customers while delivering their construction projects.

# **DashPro System Features**

- Project and Construction Management
- 5D-based solution (solution, time and cost factors dynamically added on 3D building models)
- DashPro System is a cloud-based solution that enables all project's stakeholders to access the status of their project's at any time.
- Convenient solution price.
- Customizable user-friendly interface.